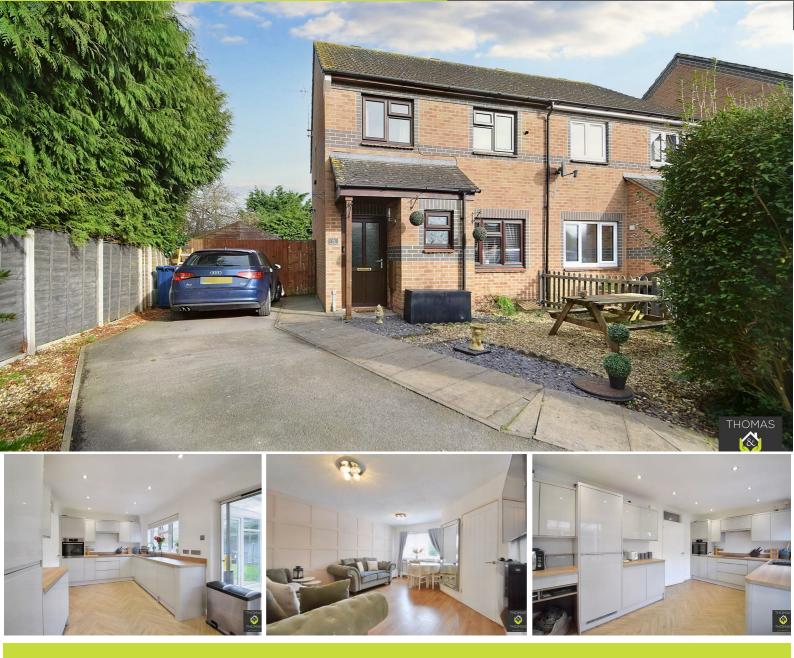

## 6 Falcon Close Rookery Road, Gloucester, GL3 1AQ

## Offers Over £295,000

A very well presented three bedroom semi detached family home located on a larger than average plot in the corner of the cul-de-sac.

This spacious family home offers an entrance hall, wc, lounge, conservatory and an open plan kitchen/diner spanning the width of the rear. Upstairs you will find three bedrooms and a family bathroom.

Externally the property offers a generous plot giving a feeling of privacy and space. Driveway parking is available for two/three cars and side access to the garden.

0.25

PrimeLocation.com

rightmove 🗅

- Three Bedrooms
- Open Plan Kitchen/Diner
  - Well Presented
- Ample Driveway Parking
  - Conservatory
  - Virtual Tour Online