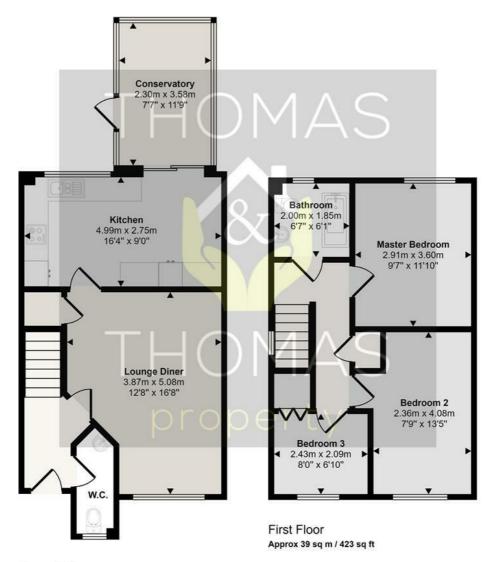

## Approx Gross Internal Area 89 sq m / 955 sq ft

Ground Floor Approx 49 sq m / 532 sq ft

This floorplan is only for illustrative purposes and is not to scale. Measurements of rooms, doors, windows, and any items are approximate and no responsibility is taken for any error, omission or mis-statement. Icons of items such as bathroom suites are representations only and may not look like the real items. Made with Made Snappy 360.