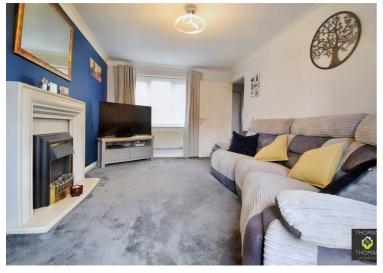

Briefly comprising of: Entrance hall with WC, a good sized living room with feature fireplace and double doors opening onto the garden, separate dining room with bay window and finally kitchen with room for all appliances, ample cupboard space and extra storage under the stairs.