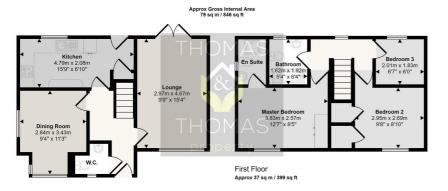

## Viewing

Please contact our Thomas & Thomas property Ltd Office on 01452 348208 if you wish to arrange a viewing appointment for this property orrequire further information

Ground Floor Approx 42 sq m / 447 sq ft

I finis noorpian is only for illustrative purposes and is not to scale. Measurements of rooms, doors, windows, and any items are approximate and no responsibility is taken for any error, ornisison or mis-stathement. Loons of litems such as bathroom suites are representations only an may not look like the real items. Made with Made Snappy 360.