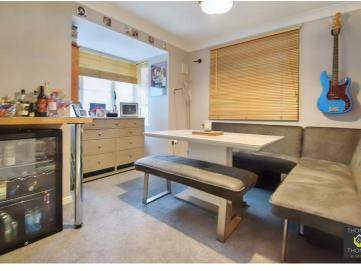

Briefly comprising of: Entrance hall with WC, a good sized living room with feature fireplace and double doors opening onto the garden, separate dining room with bay window and finally kitchen with room for all appliances, ample cupboard space and extra storage under the stairs.