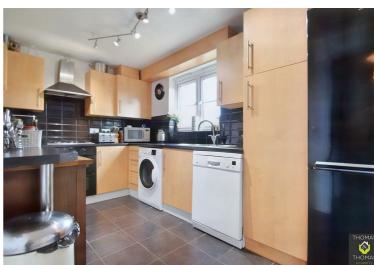

Briefly comprising of: Entrance hall with WC, a good sized living room with feature fireplace and double doors opening onto the garden, separate dining room with bay window and finally kitchen with room for all appliances, ample cupboard space and extra storage under the stairs.