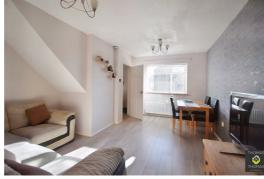

Comprising of: Entrance hall leading into the lounge / diner with plenty of space for dining table, kitchen with space for free standing appliances and the back door leading out to the private enclosed garden. Upstairs there are two double bedrooms and bathroom with shower over bath.