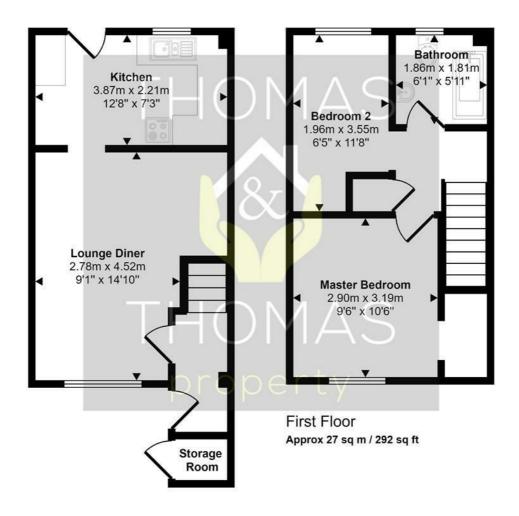

## Approx Gross Internal Area 56 sq m / 604 sq ft

Ground Floor Approx 29 sq m / 312 sq ft

This floorplan is only for illustrative purposes and is not to scale. Measurements of rooms, doors, windows, and any items are approximate and no responsibility is taken for any error, omission or mis-statement. Icons of items such as bathroom suites are representations only and may not look like the real items. Made with Made Snappy 360.