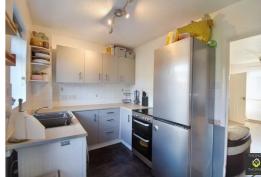

Comprising of: Entrance hall leading into the lounge / diner with plenty of space for dining table, kitchen with space for free standing appliances and the back door leading out to the private enclosed garden. Upstairs there are two double bedrooms and bathroom with shower over bath.