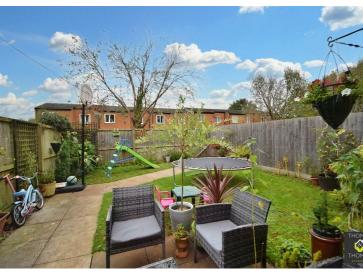

The property briefly comprises of Entrance hall with reception room which would make the ideal office space or playroom, WC, kitchen with space for freestanding appliances. The open plan lounge / dining room looks out on to the enclosed garden with lawn area and a back gate.

Upstairs there are two double bedrooms, a single bedroom and a family bathroom with shower over bath.

Outside, to the front of the property is a small storage area, and the property is surrounded by green space. There is a garage and on road parking.