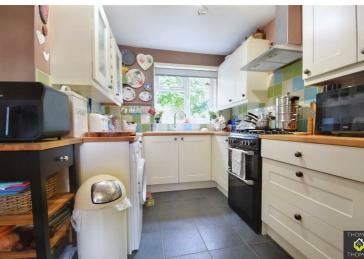

The property briefly comprises of Entrance hall with reception room which would make the ideal office space or playroom, WC, kitchen with space for freestanding appliances. The open plan lounge / dining room looks out on to the enclosed garden with lawn area and a back gate.