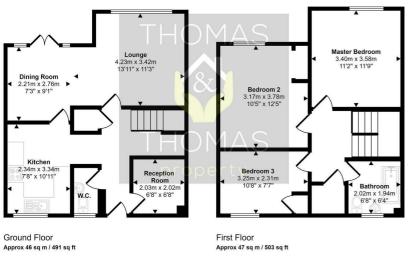

The property briefly comprises of Entrance hall with reception room which would make the ideal office space or playroom, WC, kitchen with space for freestanding appliances. The open plan lounge / dining room looks out on to the enclosed garden with lawn area and a back gate.

Upstairs there are two double bedrooms, a single bedroom and a family bathroom with shower over bath.

Outside, to the front of the property is a small storage area, and the property is surrounded by green space. There is a garage and on road parking.

## Approx Gross Internal Area 92 sq m / 993 sq ft

This floorplan is only for illustrative purposes and is not to scale. Measurements of rooms, doors, windows, and any items are approximate nd no responsibility is taken for any error, omission or mis-statement. Icons of items such as bathroom suites are representations only and may not look like the real items. Made with Made Snaovy 360.