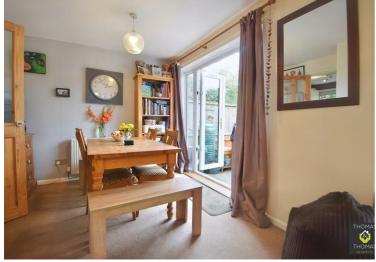

The property briefly comprises of Entrance hall with reception room which would make the ideal office space or playroom, WC, kitchen with space for freestanding appliances. The open plan lounge / dining room looks out on to the enclosed garden with lawn area and a back gate.