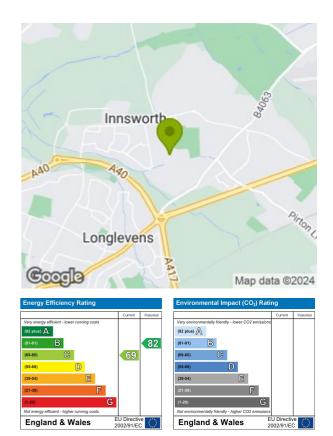

## 1 Tandey Walk, Gloucester, GL3 1HL Asking Price £215,000

This well presented three bedroom, end terrace family home is located in Innsworth, surrounded by green space, and within walking to local schools and shops. This would make the ideal family home.