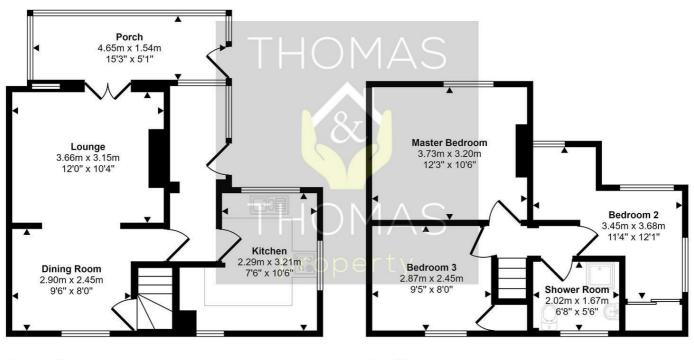

Cottage one comprises of: entrance leading to the good sized kitchen with ample storage cupboards. The inner hallway leads to the open plan lounge / dining room with feature fire and finally the porch area with useful storage space. Upstairs there is the main bedroom with room for a wardrobe and dressing table, a second double bedroom with built in storage, a single bedroom and finally a shower room.

Cottage two comprises of: porch / utility room with storage and washing machine space, lounge with feature fire and the kitchen with storage under the stairs and room for fridge / freezer. Upstairs there is one double bedroom with built in storage and finally a large bathroom with storage and stand alone shower.

## Approx Gross Internal Area 81 sq m / 869 sq ft

Ground Floor Approx 45 sq m / 484 sq ft First Floor Approx 36 sq m / 385 sq ft

This floorplan is only for illustrative purposes and is not to scale. Measurements of rooms, doors, windows, and any items are approximate and no responsibility is taken for any error, omission or mis-statement. Icons of items such as bathroom suites are representations only and may not look like the real items. Made with Made Snappy 360.